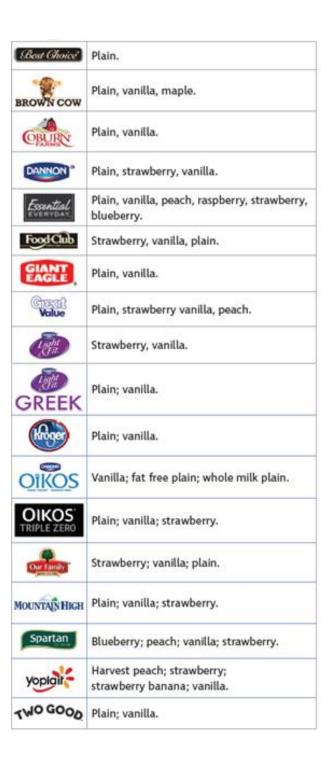

USDA is an equal opportunity provider.

Revised 11/13/2020

| Best Choice           | Plain.                                                    |
|-----------------------|-----------------------------------------------------------|
| BROWN COW             | Plain, vanilla, maple.                                    |
| OBURN                 | Plain, vanilla.                                           |
| DANNON                | Plain, strawberry, vanilla.                               |
| Essential             | Plain, vanilla, peach, raspberry, strawberry, blueberry.  |
| FoodClub              | Strawberry, vanilla, plain.                               |
| GIANT<br>EAGLE        | Plain, vanilla.                                           |
| Creat Value           | Plain, strawberry vanilla, peach.                         |
| tight<br>Efti.        | Strawberry, vanilla.                                      |
| GREEK                 | Plain; vanilla.                                           |
| Kreger                | Plain; vanilla.                                           |
| OIKOS                 | Vanilla; fat free plain; whole milk plain.                |
| OIKOS'<br>TRIPLE ZERO | Plain; vanilla; strawberry.                               |
| Our Family            | Strawberry; vanilla; plain.                               |
| MOUNTAIN HIGH         | Plain; vanilla; strawberry.                               |
| Spartan               | Blueberry; peach; vanilla; strawberry.                    |
| yoplair               | Harvest peach; strawberry;<br>strawberry banana; vanilla. |
| WO GOOD               | Plain; vanilla.                                           |