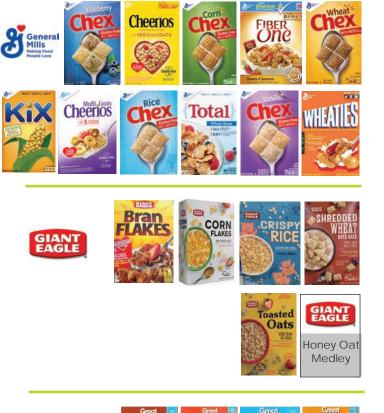

# CEREALS

### CEREALS

Least expensive brand preferred; may be combined up to the number of ounces issued.