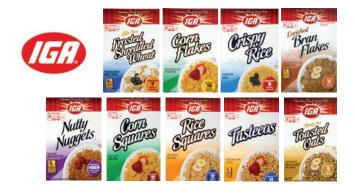

# CEREALS

### CEREALS

Least expensive brand preferred; may be combined up to the number of ounces issued.