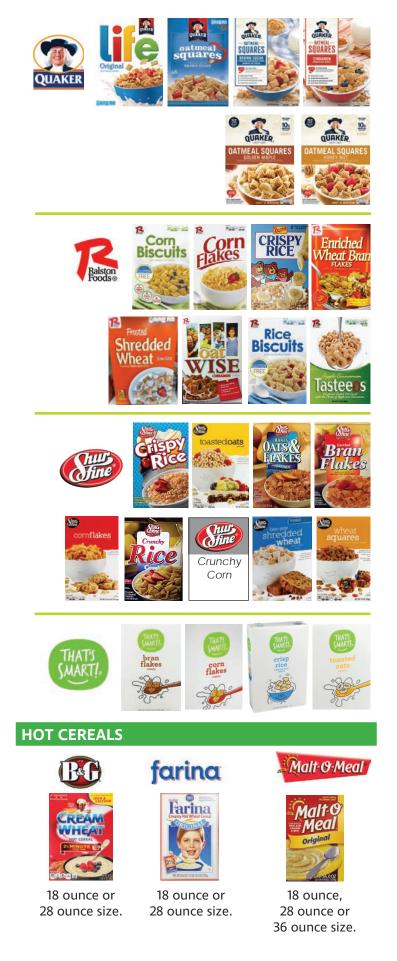

# CEREALS

### CEREALS

Least expensive brand preferred; may be combined up to the number of ounces issued.

### CEREALS