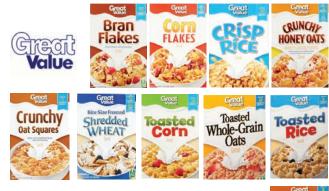

# CEREALS

### CEREALS

Least expensive brand preferred; may be combined up to the number of ounces issued.