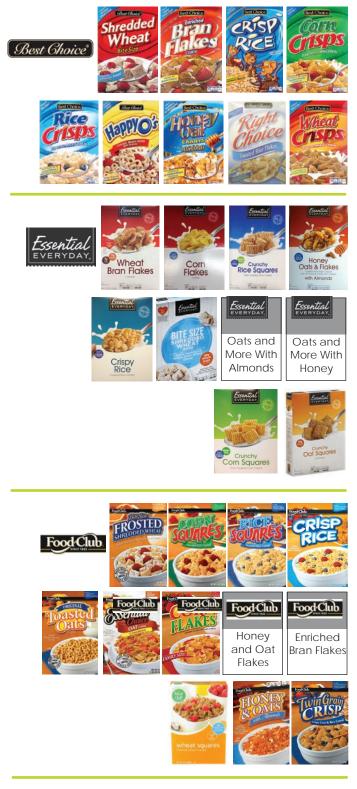

# CEREALS

### CEREALS

Least expensive brand preferred; may be combined up to the number of ounces issued.