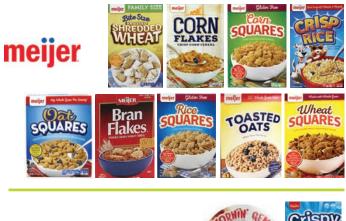

# CEREALS

### CEREALS

Least expensive brand preferred; may be combined up to the number of ounces issued.