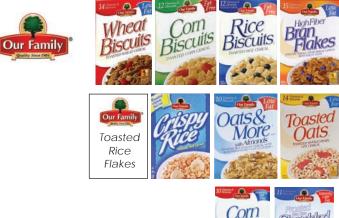

# CEREALS

### CEREALS

Least expensive brand preferred; may be combined up to the number of ounces issued.

### CEREALS